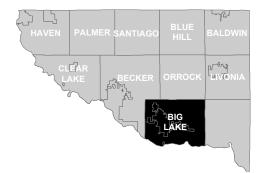

## Big Lake Township

T 32-33. N. R. 27-28 W.

## **Boundaries**

S

Section Lines

City Limits

**Township Road Mileage** 

**Total = 79.25 Miles** 

185th AVE SE is calculated as half for Big Lake Twp. 208th ST is calculated in full for Big Lake Twp. 229th Ave west of 176th St is calculated in full. 229th Ave east of 176th St is calculated as half. Portions of city streets calculated as half.