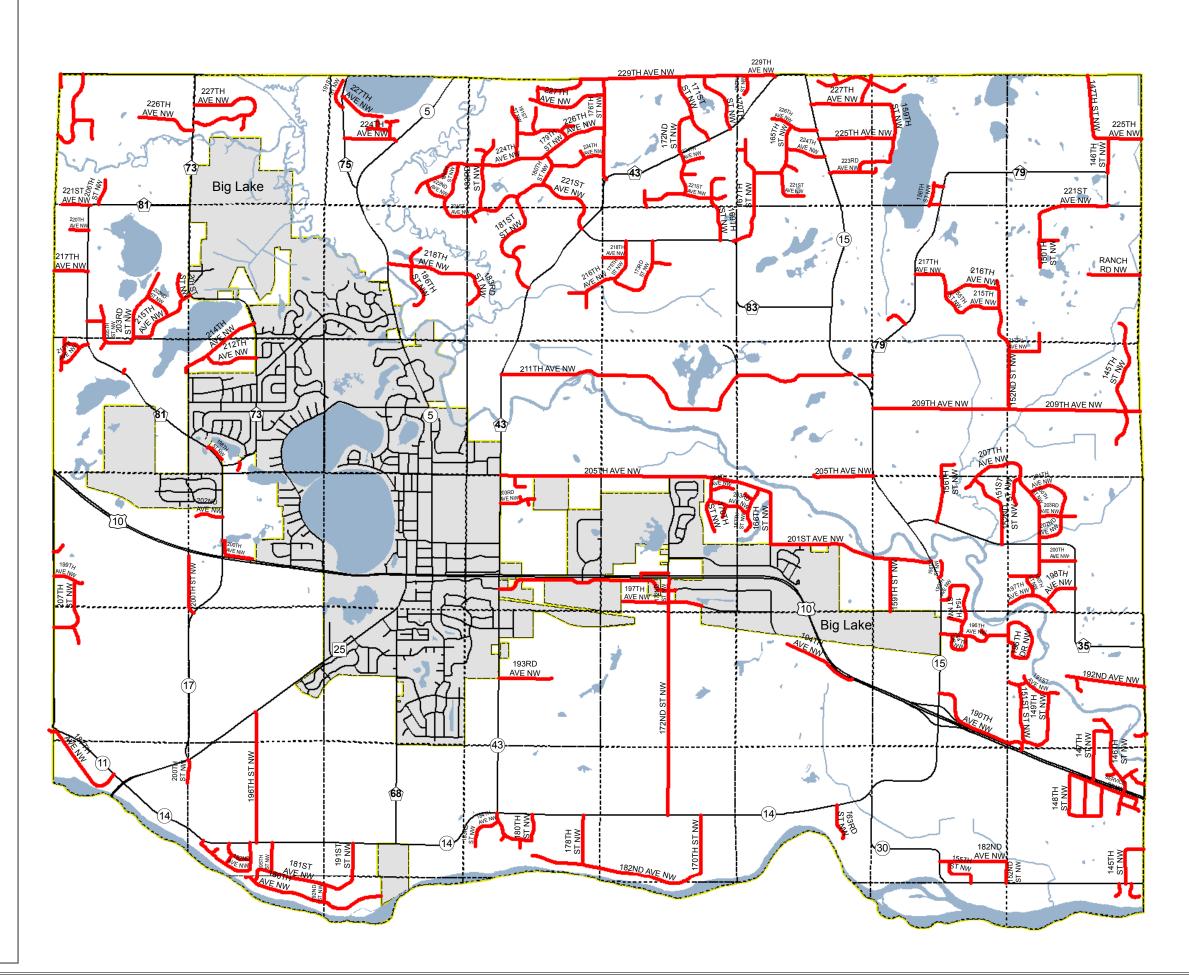

## Big Lake Township

T 32-33. N. R. 27-28 W.

## 2016 Road Mileage

## **Transportation**

## **Boundaries**

S

Section Lines

City Limits

**Township Road Mileage** 

**Total = 79.25 Miles** 

185th AVE SE is calculated as half for Big Lake Twp. 208th ST is calculated in full for Big Lake Twp. 229th Ave west of 176th St is calculated in full. 229th Ave east of 176th St is calculated as half. Portions of city streets calculated as half.